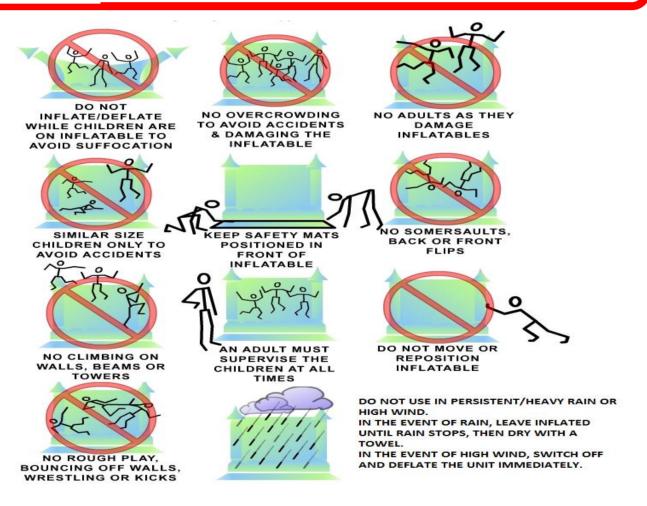

## **SAFE USE**

It is the responsibility of the hirer to ensure that all steps are taken to avoid injury or damage to the equipment. Please ensure that the following safety instructions are followed:

Age restrictions:

Maximum User Height:

1.0m 1.2m 1.5m 1.8m

Ensure that no one with a history of back or neck problems uses the equipment

NO!

Maximum Number of Users:

ADULTS; SHOES; PETS
SMOKING; FOOD, DRINK OR ALCOHOL
SPECTACLES OR JEWELLERY
FACEPAINT, PARTY POPPERS OR SILLY STRING

The blower has a built in safety reset. In the event that it overheats, or loses power, cease all play and clear the inflatable immediately!

Switch the blower off at the mains, wait 2 minutes, switch the mains back on and it should restart. Once fully re-inflated play can resume!